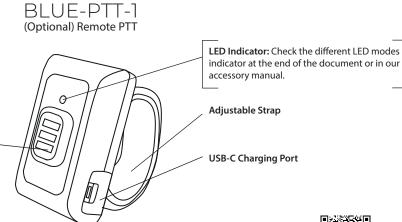

## BLUE-PTT-1

## **PTT Button Functions**

**Power on:** Press and hold the power button for about 3 second until the blue light is on.

**Power off:** Power off the connected headset first, press and hold the PTT button of the remote for about 6 seconds until the red light flashes twice and goes off.

PTT control: Press and hold the PTT button on the remote BLUE-PTT-1 to talk, release the PTT button to stop communication.

**Enter Pairing mode:** With the BLUE-PTT-1 in off position, press and hold the PTT button for about 8 seconds until the blue and red light flashes alternately.

For more information Download Manual

| LED Indicator type                               | Indicated State            |
|--------------------------------------------------|----------------------------|
| LED indicator off                                | Power Off                  |
| Blue light stays for 1 second and flashes twice  | Power On                   |
| Blue light flashes once quickly every 6 seconds  | Not Connected              |
| Blue and red light flash quickly alternately     | Pairing mode               |
| Blue light flashes once slowly every 6 seconds   | Connected                  |
| Red light flashes once every 0.5 seconds         | Battery charging           |
| Red light stays all the time                     | Battery charging completed |
| Red light flashes twice quickly every 40 seconds | Low battery level          |
| Blue light stays all the time                    | PTT button pressed to talk |